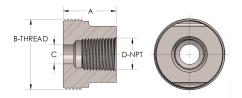

## DIMENSIONS

| A        | 1.190         |
|----------|---------------|
| B-THREAD | 1.188" - 12UN |
| c        | 0.31          |
| D-THREAD | 1/4" - 18     |

53T-1-CUNI

Female Pipe Thread