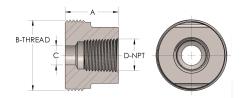

## DIMENSIONS

| A        | 1.190         |
|----------|---------------|
| B-THREAD | 1.188" - 12UN |
| c        | 0.31          |
| D-THREAD | 1/4" - 18     |