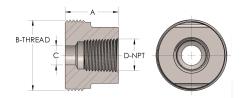

### DIMENSIONS

| A        | 1.310         |
|----------|---------------|
| B-THREAD | 1.750" - 12UN |
| c        | 0.50          |
| D-THREAD | 1/2" - 14     |