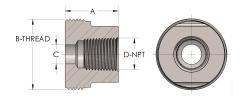

### DIMENSIONS

| A        | 1.560          |
|----------|----------------|
| B-THREAD | 2.313" - 12UNS |
| c        | 0.81           |
| D-THREAD | 1.000" - 11.5  |