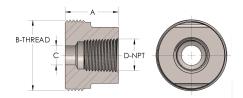

## DIMENSIONS

| Α        | 1.690         |
|----------|---------------|
| B-THREAD | 2.750" - 12UN |
| c        | 1.19          |
| D-THREAD | 1.250" - 11.5 |