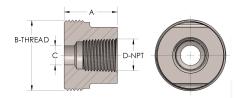

## DIMENSIONS

| A        | 2.000          |
|----------|----------------|
| B-THREAD | 3.063" - 12UNS |
| c        | 1.38           |
| D-THREAD | 1.500" - 11.5  |