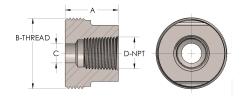

## DIMENSIONS

| Α        | 2.130         |
|----------|---------------|
| B-THREAD | 3.750" - 12UN |
| c        | 1.75          |
| D-THREAD | 2.000" - 11.5 |