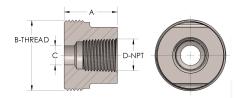

## DIMENSIONS

| A        | 2.560         |
|----------|---------------|
| B-THREAD | 4.500" - 12UN |
| c        | 2.13          |
| D-THREAD | 2.500" - 8    |