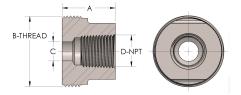

## DIMENSIONS

| D-THREAD | 2.500" - 8    |
|----------|---------------|
| с        | 2.13          |
| B-THREAD | 4.500" - 12UN |
| A        | 2.560         |