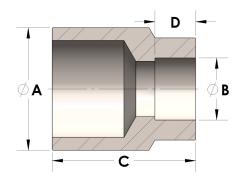

## DIMENSIONS

| Α | 0.675 |
|---|-------|
| В | 0.42  |
| C | 1.25  |
| D | 0.380 |