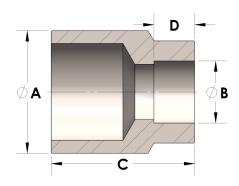

## DIMENSIONS

| A | 0.675 |
|---|-------|
| В | 0.42  |
| c | 1.25  |
| D | 0.380 |