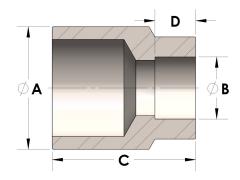

## DIMENSIONS

| A | 0.675 |
|---|-------|
| В | 0.56  |
| C | 1.31  |
| D | 0.380 |