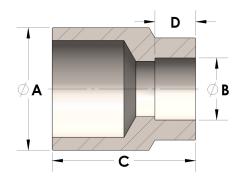

## DIMENSIONS

| A | 0.840 |
|---|-------|
| В | 0.56  |
| C | 1.50  |
| D | 0.380 |