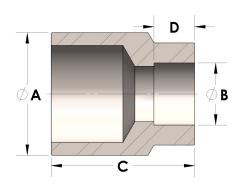

## DIMENSIONS

| A | 0.840 |
|---|-------|
| В | 0.69  |
| C | 1.63  |
| D | 0.440 |