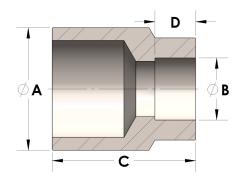

## DIMENSIONS

| A | 1.315 |
|---|-------|
| В | 0.56  |
| c | 1.63  |
| D | 0.380 |