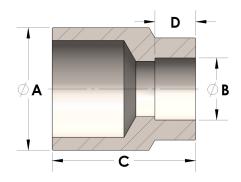

## DIMENSIONS

| Α | 1.315 |
|---|-------|
| В | 0.69  |
| c | 1.69  |
| D | 0.440 |