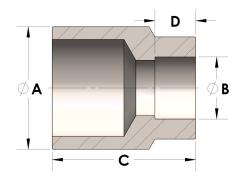

## DIMENSIONS

| A | 1.315 |
|---|-------|
| В | 0.86  |
| c | 1.75  |
| D | 0.500 |