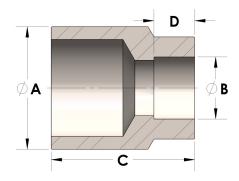

## DIMENSIONS

| A | 1.660 |
|---|-------|
| В | 0.86  |
| C | 1.88  |
| D | 0.500 |