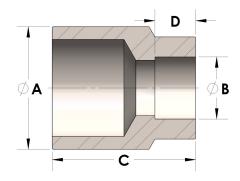

## DIMENSIONS

| Α | 1.660 |
|---|-------|
| В | 0.86  |
| c | 1.88  |
| D | 0.500 |