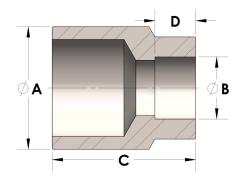

## DIMENSIONS

| A | 1.660 |
|---|-------|
| В | 1.33  |
| c | 2.44  |
| D | 0.630 |