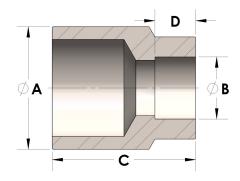

## DIMENSIONS

| Α | 1.660 |
|---|-------|
| В | 1.33  |
| c | 2.44  |
| D | 0.630 |