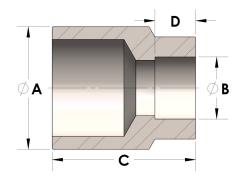

## DIMENSIONS

| A | 1.900 |
|---|-------|
| В | 1.07  |
| с | 1.88  |
| D | 0.560 |