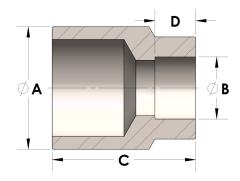

## DIMENSIONS

| A | 2.375 |
|---|-------|
| В | 1.33  |
| с | 2.25  |
| D | 0.630 |