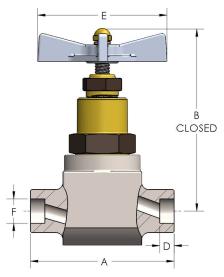

## **DIMENSIONS**

| Port Dia.     | 0.81  |
|---------------|-------|
| A             | 6.750 |
| В             | 7.63  |
| D             | 0.630 |
| E             | 7.25  |
| F (Pipe Size) | 1.330 |
| F (Tube Size) | 1.252 |
| Lift          | 0.59  |