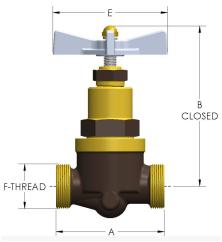

## **DIMENSIONS**

| Port Dia. | 0.31        |
|-----------|-------------|
| A         | 3.380       |
| В         | 4.06        |
| CRN       | 0C17716.2   |
| E         | 3.50        |
| F-THREAD  | 1.188"-12UN |
| Lift      | 0.34        |