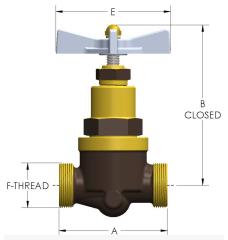

## **DIMENSIONS**

| Port Dia. | 0.5         |
|-----------|-------------|
| A         | 4.250       |
| В         | 6.13        |
| CRN       | 0C17716.2   |
| E         | 4.50        |
| F-THREAD  | 1.750"-12UN |
| Lift      | 0.53        |