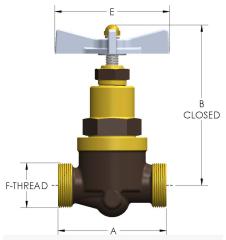

## **DIMENSIONS**

| Port Dia. | 1           |
|-----------|-------------|
| A         | 6.500       |
| В         | 7.63        |
| CRN       | 0C17716.2   |
| E         | 9.00        |
| F-THREAD  | 2.750"-12UN |
| Lift      | 0.59        |