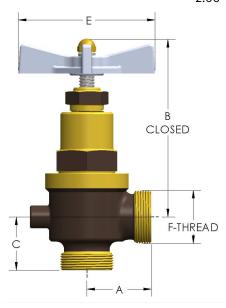

## **DIMENSIONS**

| Port Dia. | 1.56        |
|-----------|-------------|
| A         | 4.500       |
| В         | 9.38        |
| С         | 4.50        |
| E         | 14.00       |
| F-THREAD  | 3.750"-12UN |
| Lift      | 0.84        |