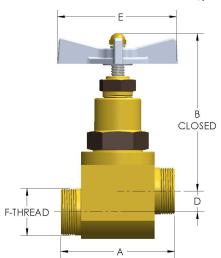

## **DIMENSIONS**

| Port Dia. | 0.63        |
|-----------|-------------|
| A         | 4.630       |
| В         | 6.00        |
| D         | 1.000       |
| E         | 5.25        |
| F-THREAD  | 2.000"-12UN |
| Lift      | 0.56        |