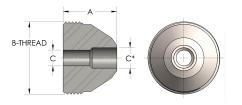

## DIMENSIONS

| Α        | 1.190         |
|----------|---------------|
| B-THREAD | 1.188" - 12UN |
| c        | 0.31          |

https://www.cpvmfg.com 484.731.4010

The complete catalog contents must be reviewed to ensure that the system designer and user make a safe product selection. When selecting products, the totabystem design must be considered to ensure safe, trouble-free performance. Function, material compatibility, adequate ratings, proper installation, operation, and maintenance are the responsibilities of the system designer and user. Caution: Do not mix or interchange valve components with those of other manufacturers.