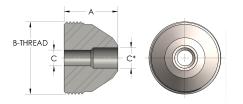

## **DIMENSIONS**

| Α               | 1.190         |
|-----------------|---------------|
| <b>B-THREAD</b> | 1.188" - 12UN |
| c               | 0.31          |

https://www.cpvmfg.com 484.731.4010

The complete catalog contents must be reviewed to ensure that the system designer and user make a safe product selection. When selecting products, the totabystem design must be considered to ensure safe, trouble-free performance. Function, material compatibility, adequate ratings, proper installation, operation, and maintenance are the responsibilities of the system designer and user. Caution: Do not mix or interchange valve components with those of other manufacturers.