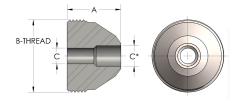

## DIMENSIONS

| Α        | 1.560          |
|----------|----------------|
| B-THREAD | 2.313" - 12UNS |
| c        | 0.81           |

https://www.cpvmfg.com 484.731.4010

The complete catalog contents must be reviewed to ensure that the system designer and user make a safe product selection. When selecting products, the totabystem design must be considered to ensure safe, trouble-free performance. Function, material compatibility, adequate ratings, proper installation, operation, and maintenance are the responsibilities of the system designer and user. Caution: Do not mix or interchange valve components with those of other manufacturers.