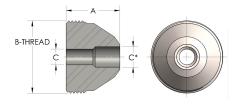

## **DIMENSIONS**

| Α               | 1.690         |
|-----------------|---------------|
| <b>B-THREAD</b> | 2.750" - 12UN |
| c               | 1.19          |

https://www.cpvmfg.com 484.731.4010

The complete catalog contents must be reviewed to ensure that the system designer and user make a safe product selection. When selecting products, the totabystem design must be considered to ensure safe, trouble-free performance. Function, material compatibility, adequate ratings, proper installation, operation, and maintenance are the responsibilities of the system designer and user. Caution: Do not mix or interchange valve components with those of other manufacturers.