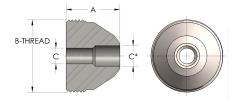

## **DIMENSIONS**

| Α        | 2.130         |
|----------|---------------|
| B-THREAD | 3.750" - 12UN |
| c        | 1.75          |

https://www.cpvmfg.com 484.731.4010

The complete catalog contents must be reviewed to ensure that the system designer and user make a safe product selection. When selecting products, the totabystem design must be considered to ensure safe, trouble-free performance. Function, material compatibility, adequate ratings, proper installation, operation, and maintenance are the responsibilities of the system designer and user. Caution: Do not mix or interchange valve components with those of other manufacturers.