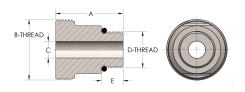

## DIMENSIONS

| Α        | 1.440          |
|----------|----------------|
| B-THREAD | 1.000" - 14UNS |
| c        | 0.17           |
| D-THREAD | 7/16" - 20UNF  |
| E        | 0.41           |