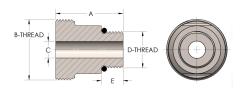

### DIMENSIONS

| Α        | 1.440          |
|----------|----------------|
| B-THREAD | 1.000" - 14UNS |
| c        | 0.17           |
| D-THREAD | 7/16" - 20UNF  |
| E        | 0.41           |