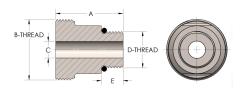

## DIMENSIONS

| A        | 1.560         |
|----------|---------------|
| B-THREAD | 1.188" - 12UN |
| c        | 0.30          |
| D-THREAD | 9/16" - 18UNF |
| E        | 0.43          |