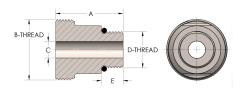

## DIMENSIONS

| A        | 1.690          |
|----------|----------------|
| B-THREAD | 1.375" - 12UNF |
| c        | 0.39           |
| D-THREAD | 3/4" - 16UNF   |
| E        | 0.47           |