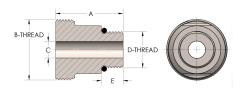

## DIMENSIONS

| Α        | 2.060         |
|----------|---------------|
| B-THREAD | 2.000" - 12UN |
| c        | 0.63          |
| D-THREAD | 1.313" - 12UN |
| E        | 0.63          |