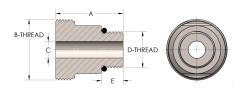

## DIMENSIONS

| Α        | 2.060         |
|----------|---------------|
| B-THREAD | 2.000" - 12UN |
| c        | 0.63          |
| D-THREAD | 1.313" - 12UN |
| E        | 0.63          |