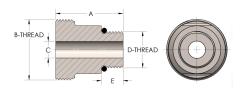

## DIMENSIONS

| Α        | 2.380         |
|----------|---------------|
| B-THREAD | 2.750" - 12UN |
| c        | 1.19          |
| D-THREAD | 1.875" - 12UN |
| E        | 0.63          |