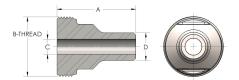

## DIMENSIONS

| Α        | 1.630          |
|----------|----------------|
| B-THREAD | 1.000" - 14UNS |
| c        | 0.22           |
| D        | 0.405          |

#### 62T-0-SS316L

Male Pipe Weld