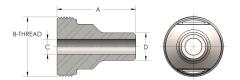

## DIMENSIONS

| A        | 1.880         |
|----------|---------------|
| B-THREAD | 1.188" - 12UN |
| c        | 0.31          |
| D        | 0.540         |