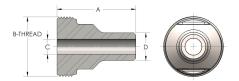

## DIMENSIONS

| Α        | 2.060          |
|----------|----------------|
| B-THREAD | 1.375" - 12UNF |
| c        | 0.44           |
| D        | 0.675          |