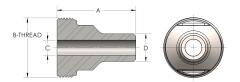

## DIMENSIONS

| Α        | 2.060          |
|----------|----------------|
| B-THREAD | 1.375" - 12UNF |
| c        | 0.44           |
| D        | 0.675          |