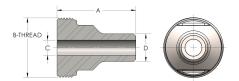

## DIMENSIONS

| Α        | 2.310         |
|----------|---------------|
| B-THREAD | 1.750" - 12UN |
| c        | 0.50          |
| D        | 0.840         |