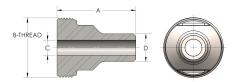

## DIMENSIONS

| Α        | 2.560         |
|----------|---------------|
| B-THREAD | 2.000" - 12UN |
| c        | 0.63          |
| D        | 1.050         |

62T-4-M Male Pipe Weld