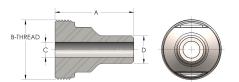

## DIMENSIONS

| A        | 3.880         |
|----------|---------------|
| B-THREAD | 3.750" - 12UN |
| c        | 1.63          |
| D        | 2.375         |