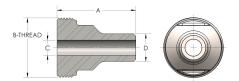

## DIMENSIONS

| B-THREAD | 1.188" - 12UN |
|----------|---------------|
| C        | 0.25          |
| D        | 0.375         |

63T-1-S

Male Tube Weld