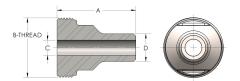

## DIMENSIONS

| Α        | 2.060          |
|----------|----------------|
| B-THREAD | 1.375" - 12UNF |
| c        | 0.34           |
| D        | 0.500          |